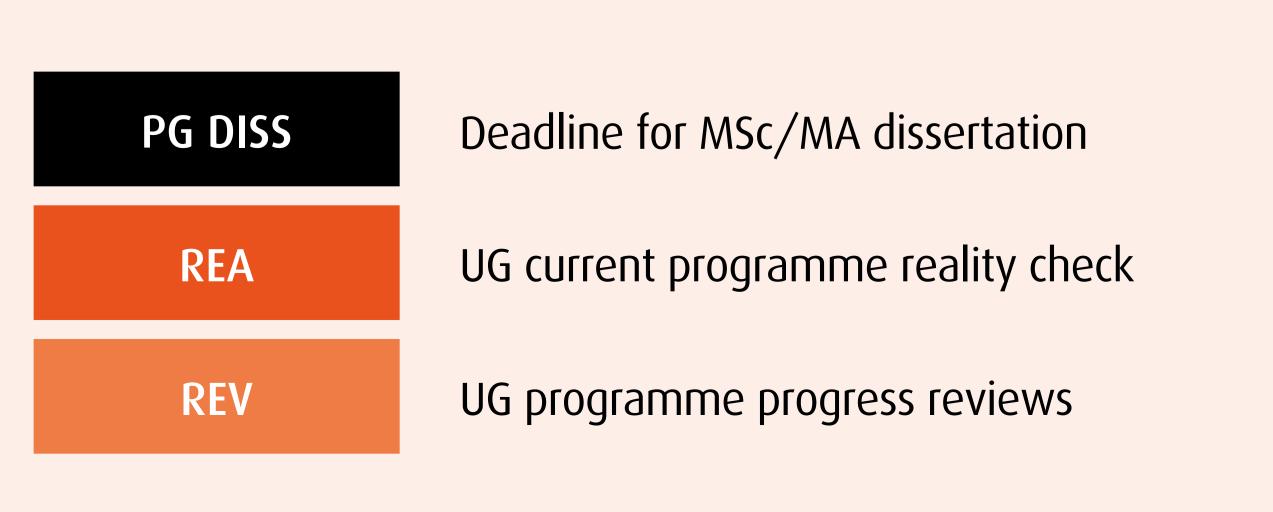

### Key

BH Bank holiday (University closed)

MGC Module Grade Confirmation period (inputting of grades)

A Level results

University closed for Christmas

UCC