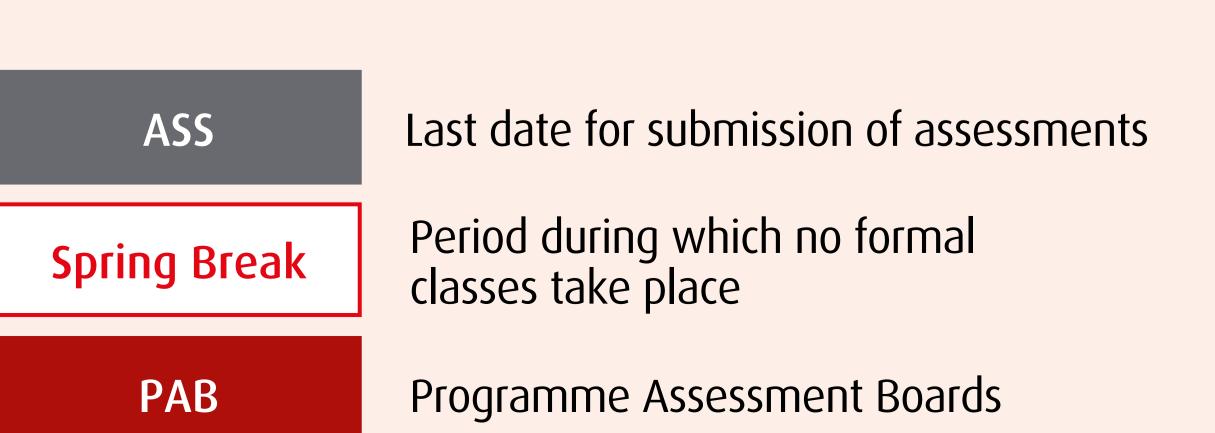

### Key

BH Bank holiday (University closed)

MGC Module Grade Confirmation period (inputting of grades)

A Level results

University closed for Christmas

UCC