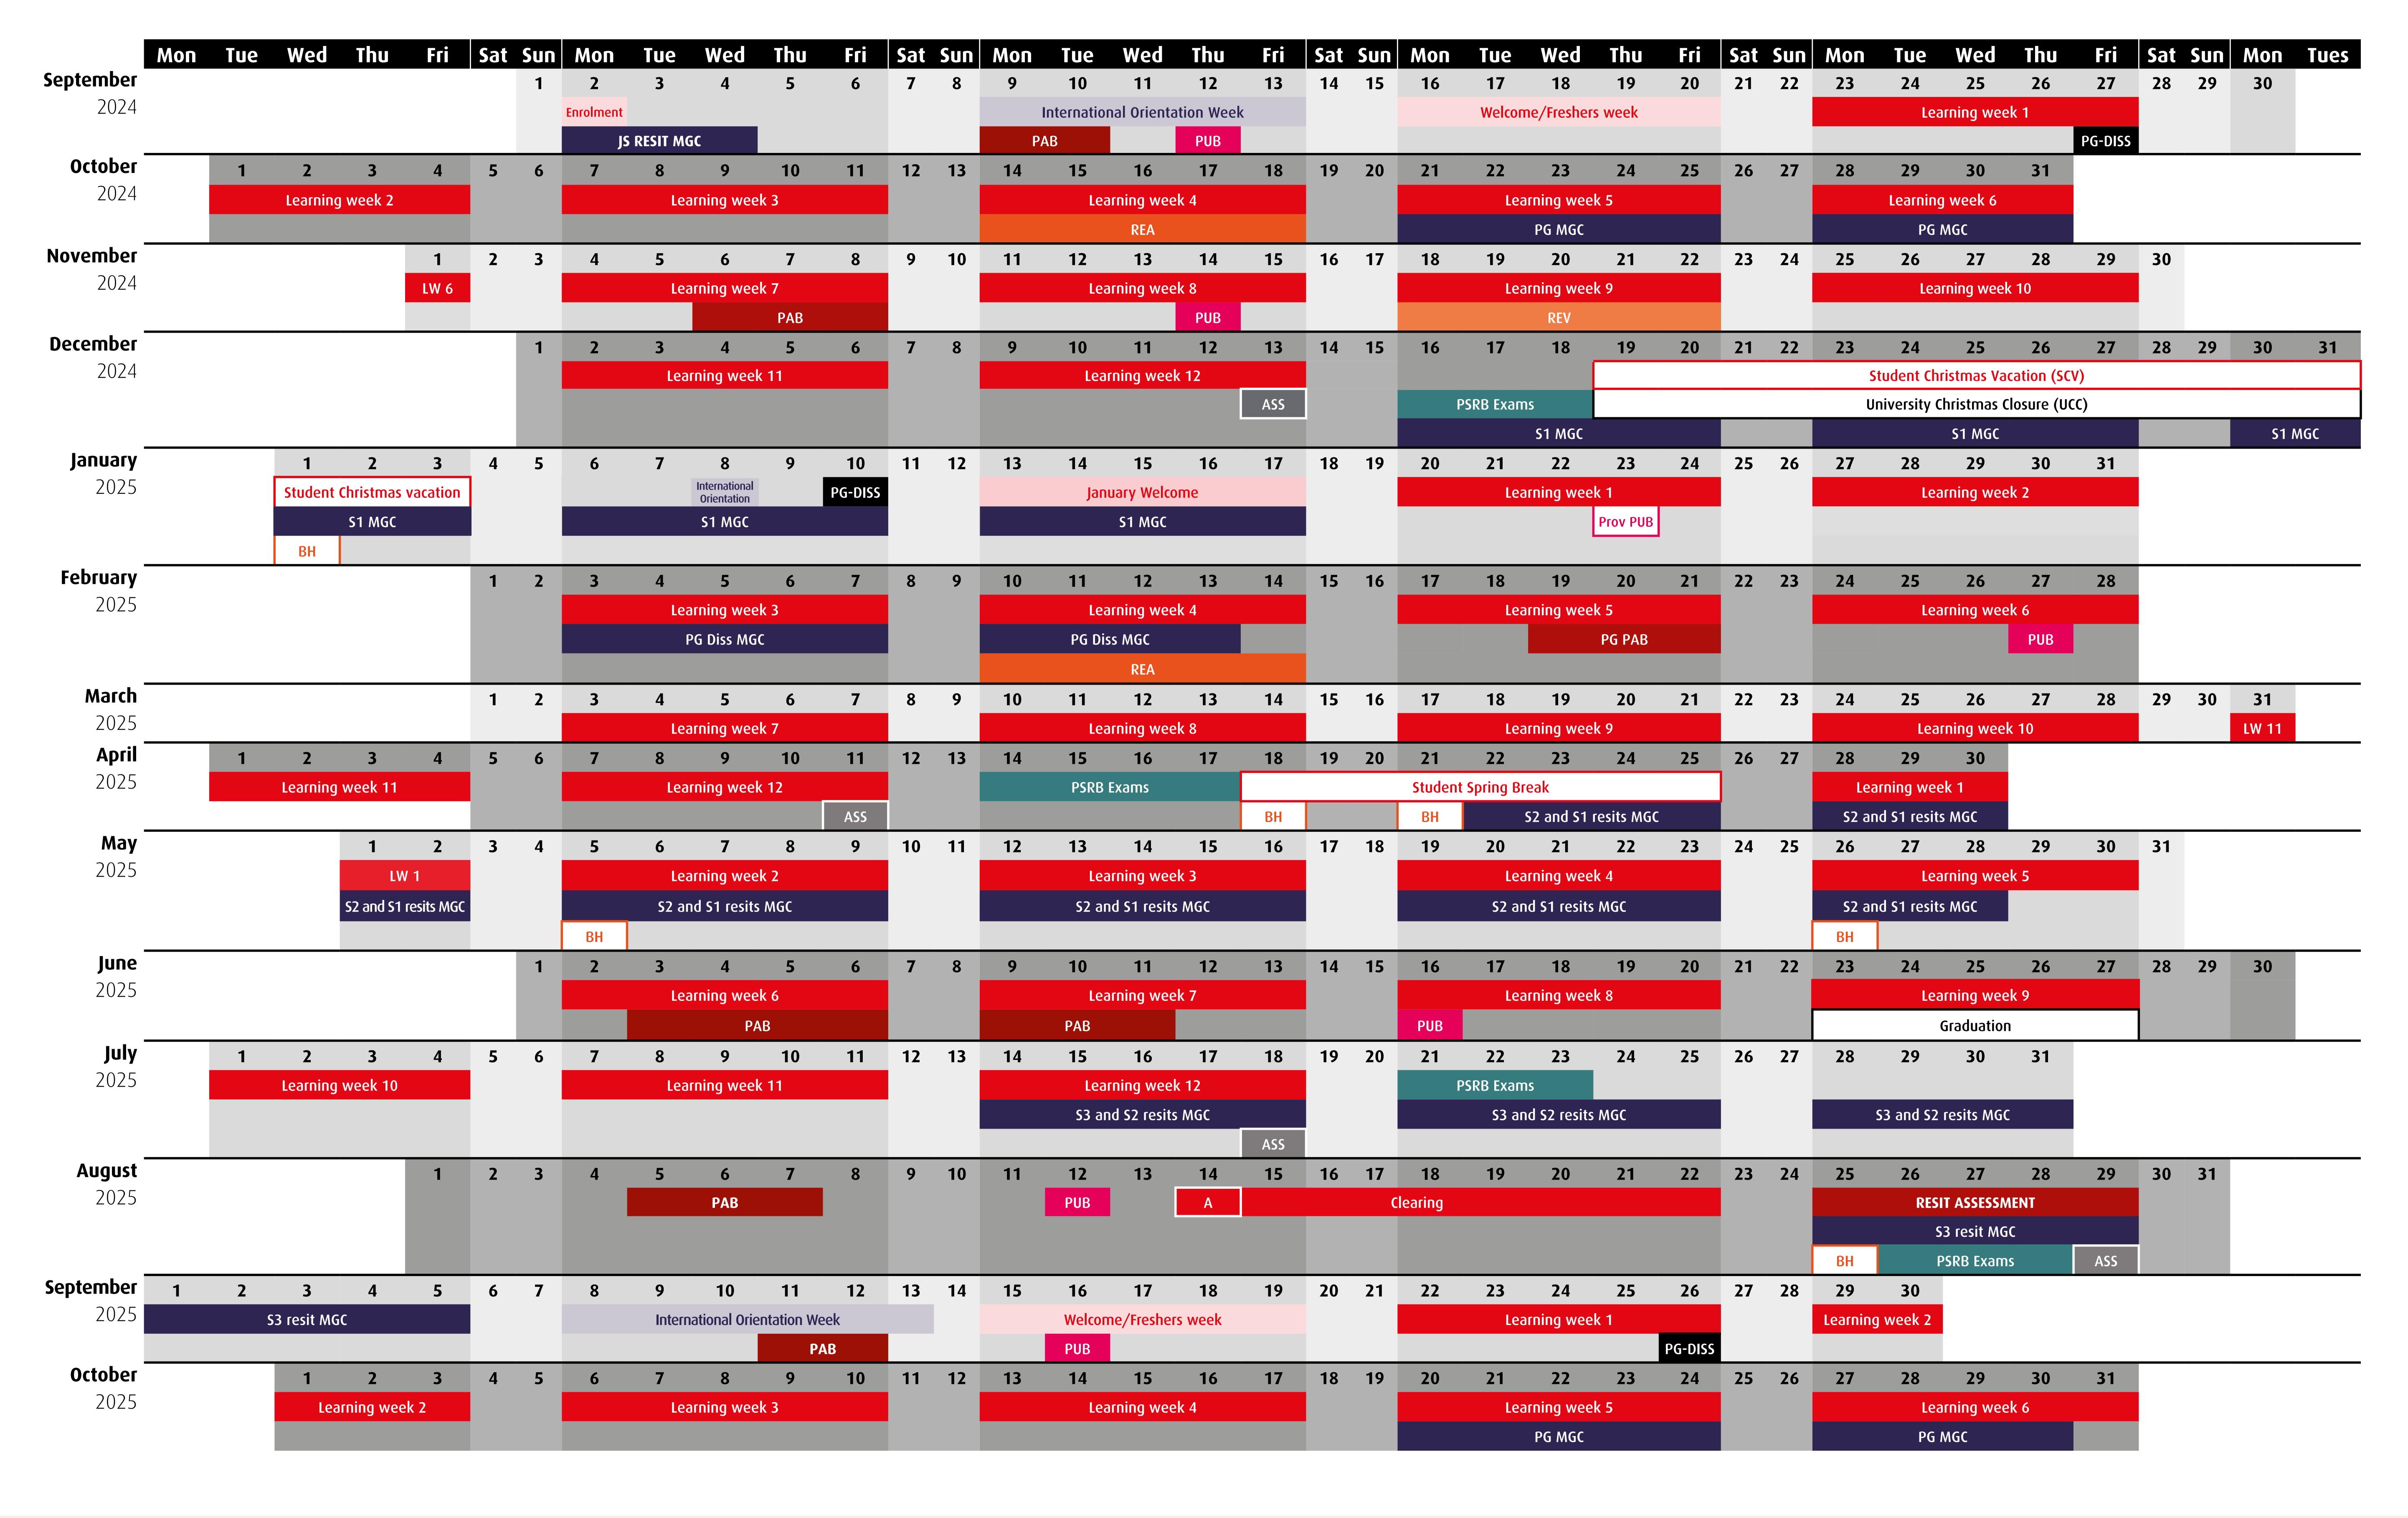

# Middlesex University London Academic Calendar 2024/25

#### Learning Framework Semester Dates

Semester 1 (S1) 23 Sept – 13 Dec 2024 (12 learning weeks) Semester 2 (S2)

20 Jan – 11 Apr 2025 (12 learning weeks)

Semester 3 (S3)

28 Apr – 18 Jul 2025 (12 learning weeks)

#### Student Attendance Dates (Sept starters)

9 Sep – 13 Dec 2024 (14 weeks) (new international students)

(new students)
23 Sep – 13 Dec 2024 (12 weeks)

16 Sep – 13 Dec 2024 (13 weeks)

(returning students)

20 Jan – 11 Apr 2025 (12 weeks) 28 Apr – 18 Jul 2025 (12 weeks) for resits

28 Apr – 26 Sept 2025 (22 weeks) PG only

## Student Attendance Dates (Jan starters UG)

13 Jan – 11 Apr 2025 (13 weeks) 28 Apr – 18 Jul 2025 (12 weeks) 25 Aug – 29 Aug 2025 (1 week) for resits

Students who successfully complete the first year, progress to year 2 in September

### Student Attendance Dates (Jan starters PG)

13 Jan – 11 Apr 2025 (13 weeks) 28 Apr – 18 Jul 2025 (12 weeks) 19 Jul – 9 Jan 2026 (24 weeks) 25 Aug – 29 Aug (1 week) for resits

Academic calendars for our

Academic calendars for our international campuses may be found at MyMDX – Academic Calendar or by searching Calendar in MyMDX search facility

### Key

BH Bank holiday (University closed)

MGC Module Grade Confirmation period (inputting of grades)

A Level results

University closed for Christmas

UCC