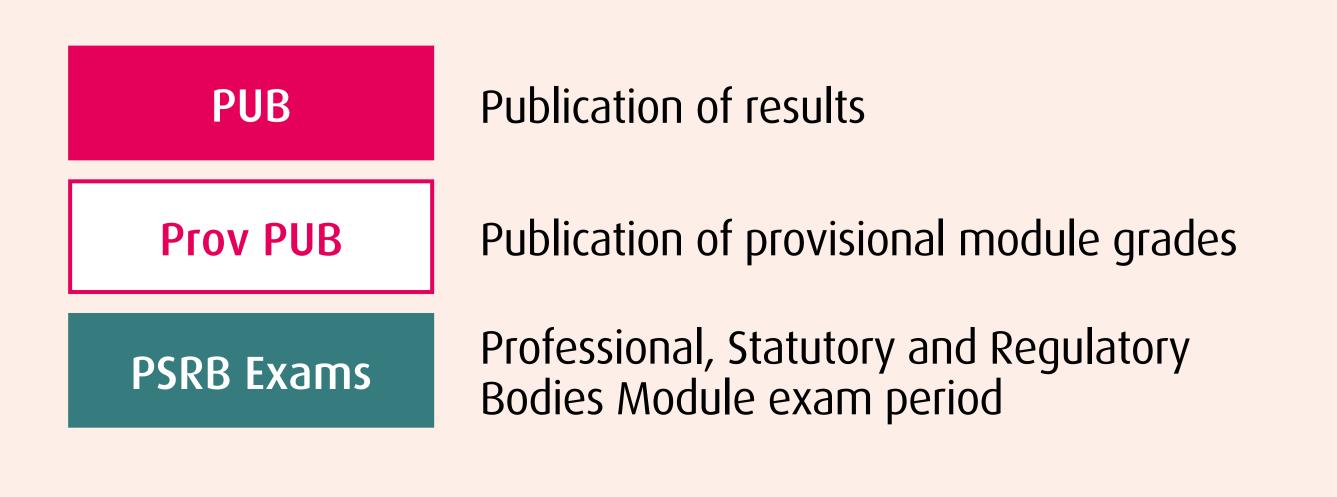

### Key

BH Bank holiday (University closed)

MGC Module Grade Confirmation period (inputting of grades)

A Level results

University closed for Christmas

UCC